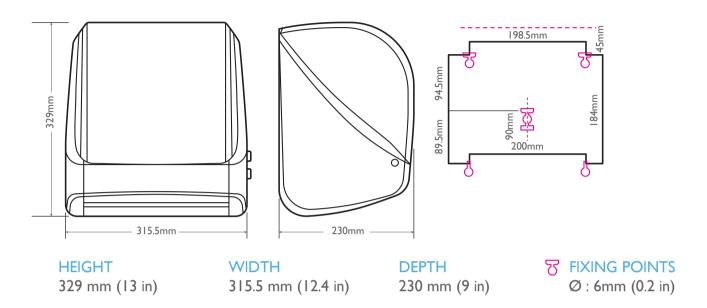

# **Technical Specifications**

#### Consumables

Rentex units have been designed to take a variety of paper rolls with the following specification range:

• Core diameter: 38 mm

• Roll width: up to 210 mm

• Roll diameter: up to 200 mm

Standard 2-ply paper rolls of 110m and 150m are available from Rentex Hygiene. Cut sheet length 25cm.

#### **Materials**

Constructed from ABS, other engineering thermoplastics and metal fabrication where necessary for strength and reliability. The cabinet can be recycled or disposed of in accordance with local regulations.

### **Packaging**

Cabinets are packed into a double wall box with key and instruction sheet. Every unit is packed in a polyethylene bag. Individual unit weight: 2.7 kg

Rentex Hygiene Services Ltd Currock House Denby Dale Road East, Durkar Wakefield WF4 3AX