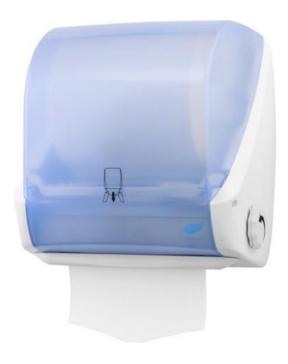

### Autocut reserve paper roll dispenser

Range Product Code
Hand drying CAB POD

Pod is the new generation mechanical auto cut paper dispenser that has one of the largest paper capacities on the market. Thanks to its patented reserve roll loading system, a new roll can be loaded before the previous one has been fully used, thus making sure no paper is wasted. This reserve feature can save up to 14% of paper consumption\*.

This compact reserve paper hand towel dispenser that has been designed to accommodate different lengths of I and 2-ply paper. With its modern design, the dispenser is an excellent choice for efficient and stylish hand drying.