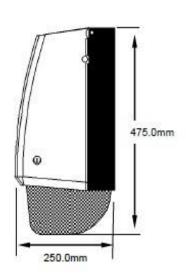

## PRODUCT SPECIFICATION SHEET

Rentex Hygiene 01924 253533

KHP PART No. CAB ITG UNP

CAB ITG MIR (mirror) CAB ITG (\*) variants

### DESCRIPTION

- · Strong transparent ABS towel bin
- · Designed to be used with 40m long standard towel, up to a max width of 270mm
- · Tough, long lasting mechanism with steel gears
- Self-supporting lid with tamper proof snap lock
- Minimum maintenance required, with easy availability of spare parts
- Left/right hand lock. Locks uses key common with other products in the range.

# DIMENSIONS





#### MATERIALS

Backplate made from steel and painted black. Front cover and various internal parts made from ABS and other engineering thermoplastics.

## PACKAGING

Box dimensions: 52cm x 41cm x 39cm

Individual weight: 6.5kg

PSS (CAB ITG) May 2007





\$3617 HM

Rentex Hygiene Services Ltd

Currock House, Denby Dale Road East Wakefield WF4 3AX