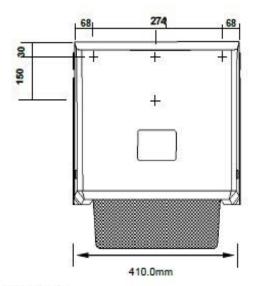

## PRODUCT SPECIFICATION SHEET

Rentex Hygiene 01924 253533

KHP PART No. CAB ITG UNP

CAB ITG MIR (mirror) CAB ITG (\*) variants

### DESCRIPTION

- · Strong transparent ABS towel bin
- · Designed to be used with 40m long standard towel, up to a max width of 270mm
- · Tough, long lasting mechanism with steel gears
- Self-supporting lid with tamper proof snap lock
- Minimum maintenance required, with easy availability of spare parts
- Left/right hand lock. Locks uses key common with other products in the range.

# DIMENSIONS





#### MATERIALS

Backplate made from steel and painted black. Front cover and various internal parts made from ABS and other engineering thermoplastics.

## PACKAGING

Box dimensions: 52cm x 41cm x 39cm

Individual weight: 6.5kg

PSS (CAB ITG) May 2007





\$3617 HM

Rentex Hygiene Services Ltd

Currock House, Denby Dale Road East Wakefield WF4 3AX